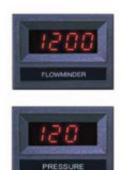

## **Flow Minder Super System**

## STYLE

The combination of the Flow Minder display and digital pressure gauge allows the operator to constantly read both flow and pressure. The digital pressure gauge utilizes a Class 1 pressure transducer that eliminates the possibility of frozen gauge sensing lines.

## Features

The flowmeter Super System is designed using the digital flowmeter and the digital pressure gauge. Each piece uses the standard digital display cutout. The only additional consideration from the standard flowmeter is for mounting the pressure transducer. This should generally be mounted after the valve and is a 1/4 NPT fitting. Use only the 1-1/4" hex to tighten the transducer, not the body of the sensor. Follow the calibration procedure for pressure and flow as appropriate after installation.